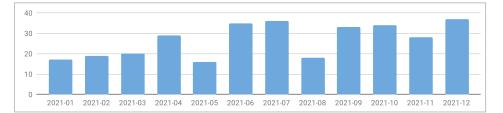

#### **Overall Call Data**

The police department had 9,300 case numbers in 2021. That includes calls for service (911 calls), officerinitiated contacts, and office duties requiring a case number (background checks, firearm permit checks). Please see attached summary of call types.