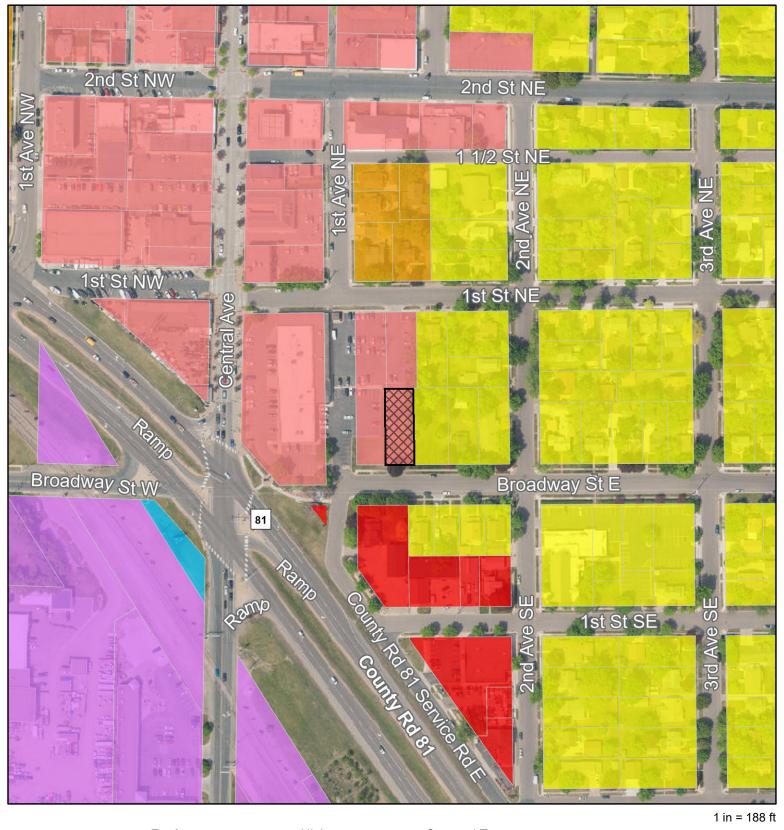

## Osseo Planning Commission Meeting Item

Agenda Item: Consider Rezoning 109 Broadway Street E

Meeting Date: September 21, 2020

**Prepared by:** Kristin Moen, Consultant City Planner

Attachments: Application

#### **Policy Consideration:**

The Applicant is requesting a change in zoning to allow for the development of a single-family home on the subject property. Currently, the property is zoned CBD, Central Business District. The applicant is requesting that the zoning be changed to R-1, One- and Two-Family Residential.

#### Background:

Bruce Wiley, owner of Wiley Enterprises and Wiley Properties, has a history with working in the City. The subject property was part of a larger development plan in 2002, in which Wiley Enterprises entered into a Development Agreement with the City to construct the North Clinic site. The plan was to include 4 properties in this area: 101 and 109 Broadway Street E, and 100 and 108 1<sup>st</sup> Street NE. The development plan faded, and three of the four properties have since been paved for a parking area for the North Clinic. After additional unsuccessful attempts to attract development to this area, Mr. Wiley would now like to build his retirement home on the subject property.

2) Would the rezoning adversely affect property values of adjacent landowners to an unreasonable degree?

The proposed rezoning would allow for the development of a single-family home. The areas to the east, south, and northeast of the property are comprised of single-family homes, and the proposed development of another single-family home would be consistent with the immediate surrounding area and therefore would not adversely impact property values of adjacent landowners to an unreasonable degree. The existing land use immediately to the north and west of the property is comprised of parking for the businesses located to the west and rezoning this property for the proposed development of a single-family home would not adversely impact the landowners to the west to an unreasonable degree. **Criterion met.** 