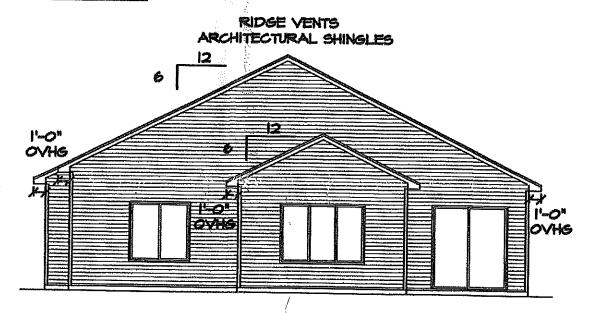

#### Background:

Bruce Wiley, owner of Wiley Enterprises and Wiley Properties, has a history with working in the City. The subject property was part of a larger development plan in 2002, in which Wiley Enterprises entered into a Development Agreement with the City to construct the North Clinic site. The plan was to include 4 properties in this area: 101 and 109 Broadway Street E, and 100 and 108 1<sup>st</sup> Street NE. The development plan faded, and three of the four properties have since been paved for a parking area for the North Clinic. After additional unsuccessful attempts to attract development to this area, Mr. Wiley would now like to build his retirement home on the subject property.

#### **Analysis:**

A) Minimum Zoning Requirements for New Development:

|                   | R-1 District Requirement | Subject Property  |
|-------------------|--------------------------|-------------------|
| Minimum Lot Size  | 8,250 square feet        | 8,391 square feet |
| Minimum Lot Width | 50 feet                  | Approx. 55 feet   |