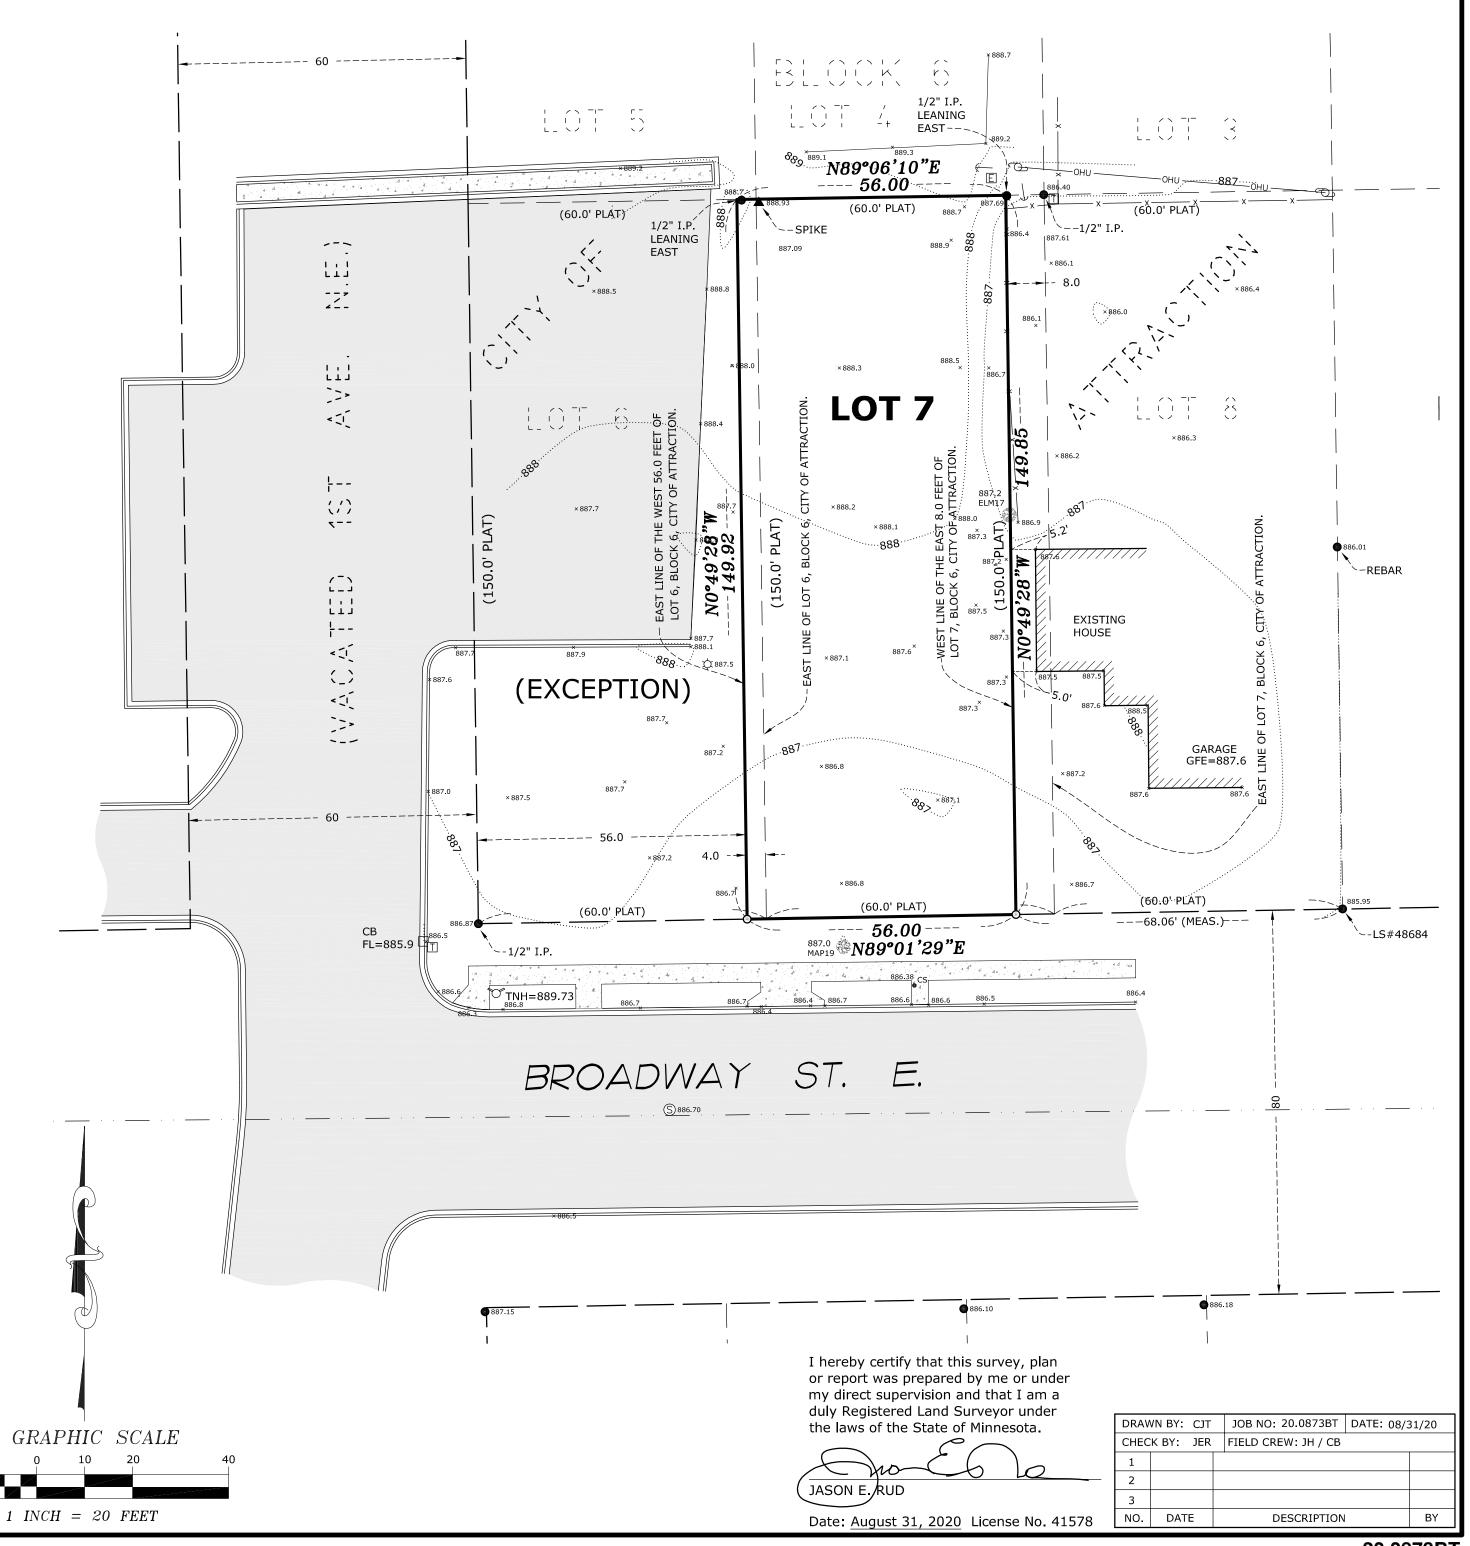

House Plans Zoning Map

**Public Hearing Notice** 

Public Hearing Distribution Map and Addresses

**Draft Resolution Approving Rezoning** 

\_\_\_\_\_

#### Background:

Bruce Wiley, owner of Wiley Enterprises and Wiley Properties, has a history with working in the City. The subject property was part of a larger development plan in 2002, in which Wiley Enterprises entered into a Development Agreement with the City to construct the North Clinic site. The plan was to include 4 properties in this area: 101 and 109 Broadway Street E, and 100 and 108 1<sup>st</sup> Street NE. The development plan faded, and three of the four properties have since been paved for a parking area for the North Clinic. After additional unsuccessful attempts to attract development to this area, Mr. Wiley would now like to build his retirement home on the subject property.

#### **Analysis:**

A) Minimum Zoning Requirements for New Development:

|                   | R-1 District Requirement | Subject Property  |
|-------------------|--------------------------|-------------------|
| Minimum Lot Size  | 8,250 square feet        | 8,391 square feet |
| Minimum Lot Width | 50 feet                  | Approx. 55 feet   |