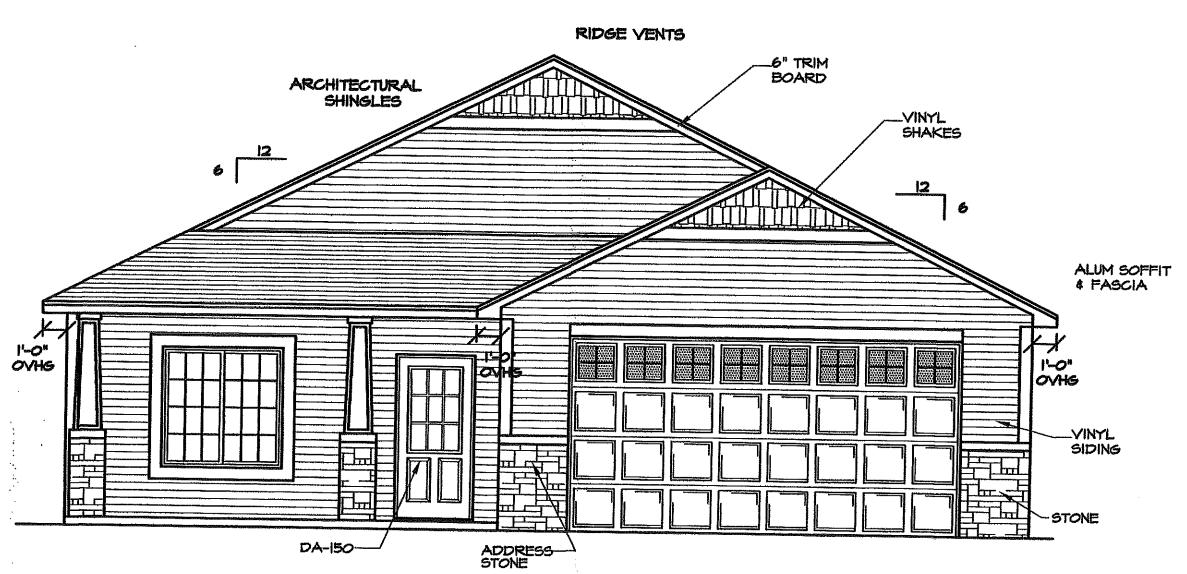

#### Background:

Bruce Wiley, owner of Wiley Enterprises and Wiley Properties, has a history with working in the City. The subject property was part of a larger development plan in 2002, in which Wiley Enterprises entered into a Development Agreement with the City to construct the North Clinic site. The plan was to include 4 properties in this area: 101 and 109 Broadway Street E, and 100 and 108 1<sup>st</sup> Street NE. The development plan faded, and three of the four properties have since been paved for a parking area for the North Clinic. After additional unsuccessful attempts to attract development to this area, Mr. Wiley would now like to build his retirement home on the subject property.

#### **Analysis:**

A) Minimum Zoning Requirements for New Development:

|                   | R-1 District Requirement | Subject Property  |
|-------------------|--------------------------|-------------------|
| Minimum Lot Size  | 8,250 square feet        | 8,391 square feet |
| Minimum Lot Width | 50 feet                  | Approx. 55 feet   |