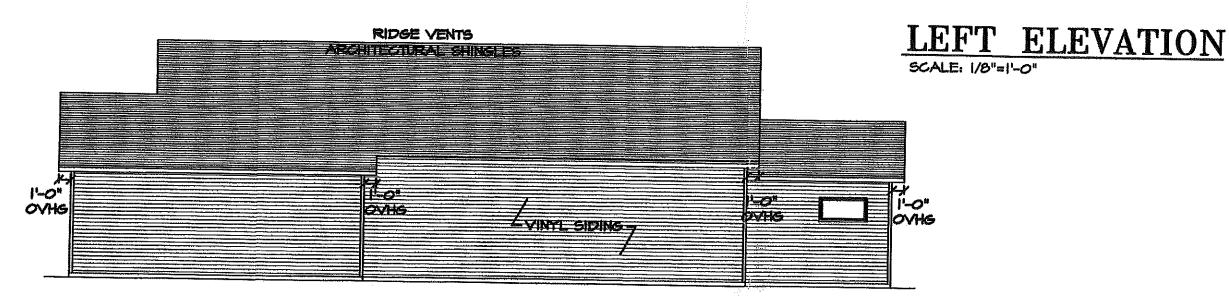

#### Background:

Bruce Wiley, owner of Wiley Enterprises and Wiley Properties, has a history with working in the City. The subject property was part of a larger development plan in 2002, in which Wiley Enterprises entered into a Development Agreement with the City to construct the North Clinic site. The plan was to include 4 properties in this area: 101 and 109 Broadway Street E, and 100 and 108 1<sup>st</sup> Street NE. The development plan faded, and three of the four properties have since been paved for a parking area for the North Clinic. After additional unsuccessful attempts to attract development to this area, Mr. Wiley would now like to build his retirement home on the subject property.

#### **Analysis:**

A) Minimum Zoning Requirements for New Development:

|                   | R-1 District Requirement | Subject Property  |
|-------------------|--------------------------|-------------------|
| Minimum Lot Size  | 8,250 square feet        | 8,391 square feet |
| Minimum Lot Width | 50 feet                  | Approx. 55 feet   |