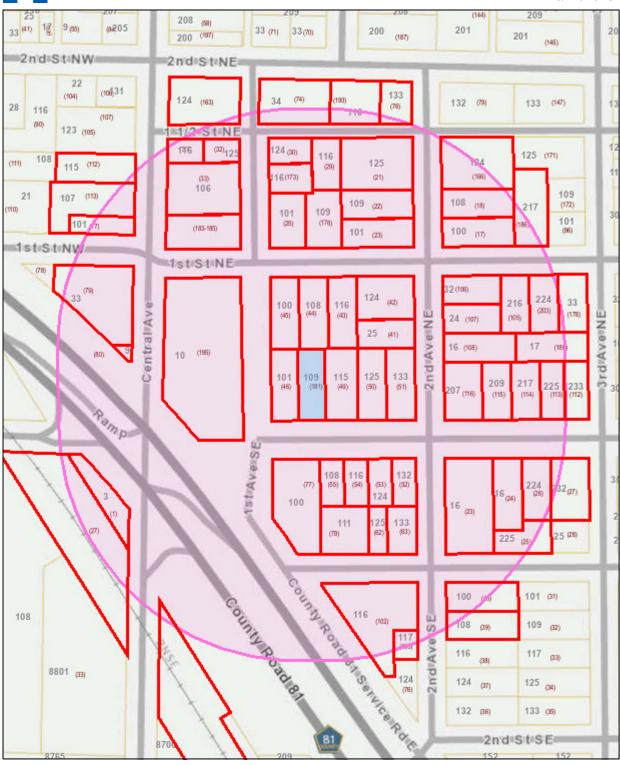

House Plans Zoning Map

**Public Hearing Notice** 

Public Hearing Distribution Map and Addresses

**Draft Resolution Approving Rezoning** 

\_\_\_\_\_

#### **Procedures:**

The Planning Commission should make a motion, second, and vote to open the Public Hearing. After members of the public have had an opportunity to speak and any written comments have been entered into the record, the Planning Commission should make a motion, second, and vote to close the Public Hearing.