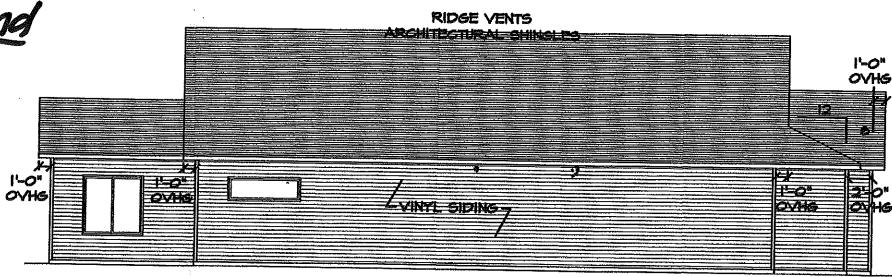

#### Background:

Bruce Wiley, owner of Wiley Enterprises and Wiley Properties, has a history with working in the City. The subject property was part of a larger development plan in 2002, in which Wiley Enterprises entered into a Development Agreement with the City to construct the North Clinic site. The plan was to include 4 properties in this area: 101 and 109 Broadway Street E, and 100 and 108 1<sup>st</sup> Street NE. The development plan faded, and three of the four properties have since been paved for a parking area for the North Clinic. After additional unsuccessful attempts to attract development to this area, Mr. Wiley would now like to build his retirement home on the subject property.

#### **Analysis:**

A) Minimum Zoning Requirements for New Development:

|                   | R-1 District Requirement | Subject Property  |
|-------------------|--------------------------|-------------------|
| Minimum Lot Size  | 8,250 square feet        | 8,391 square feet |
| Minimum Lot Width | 50 feet                  | Approx. 55 feet   |