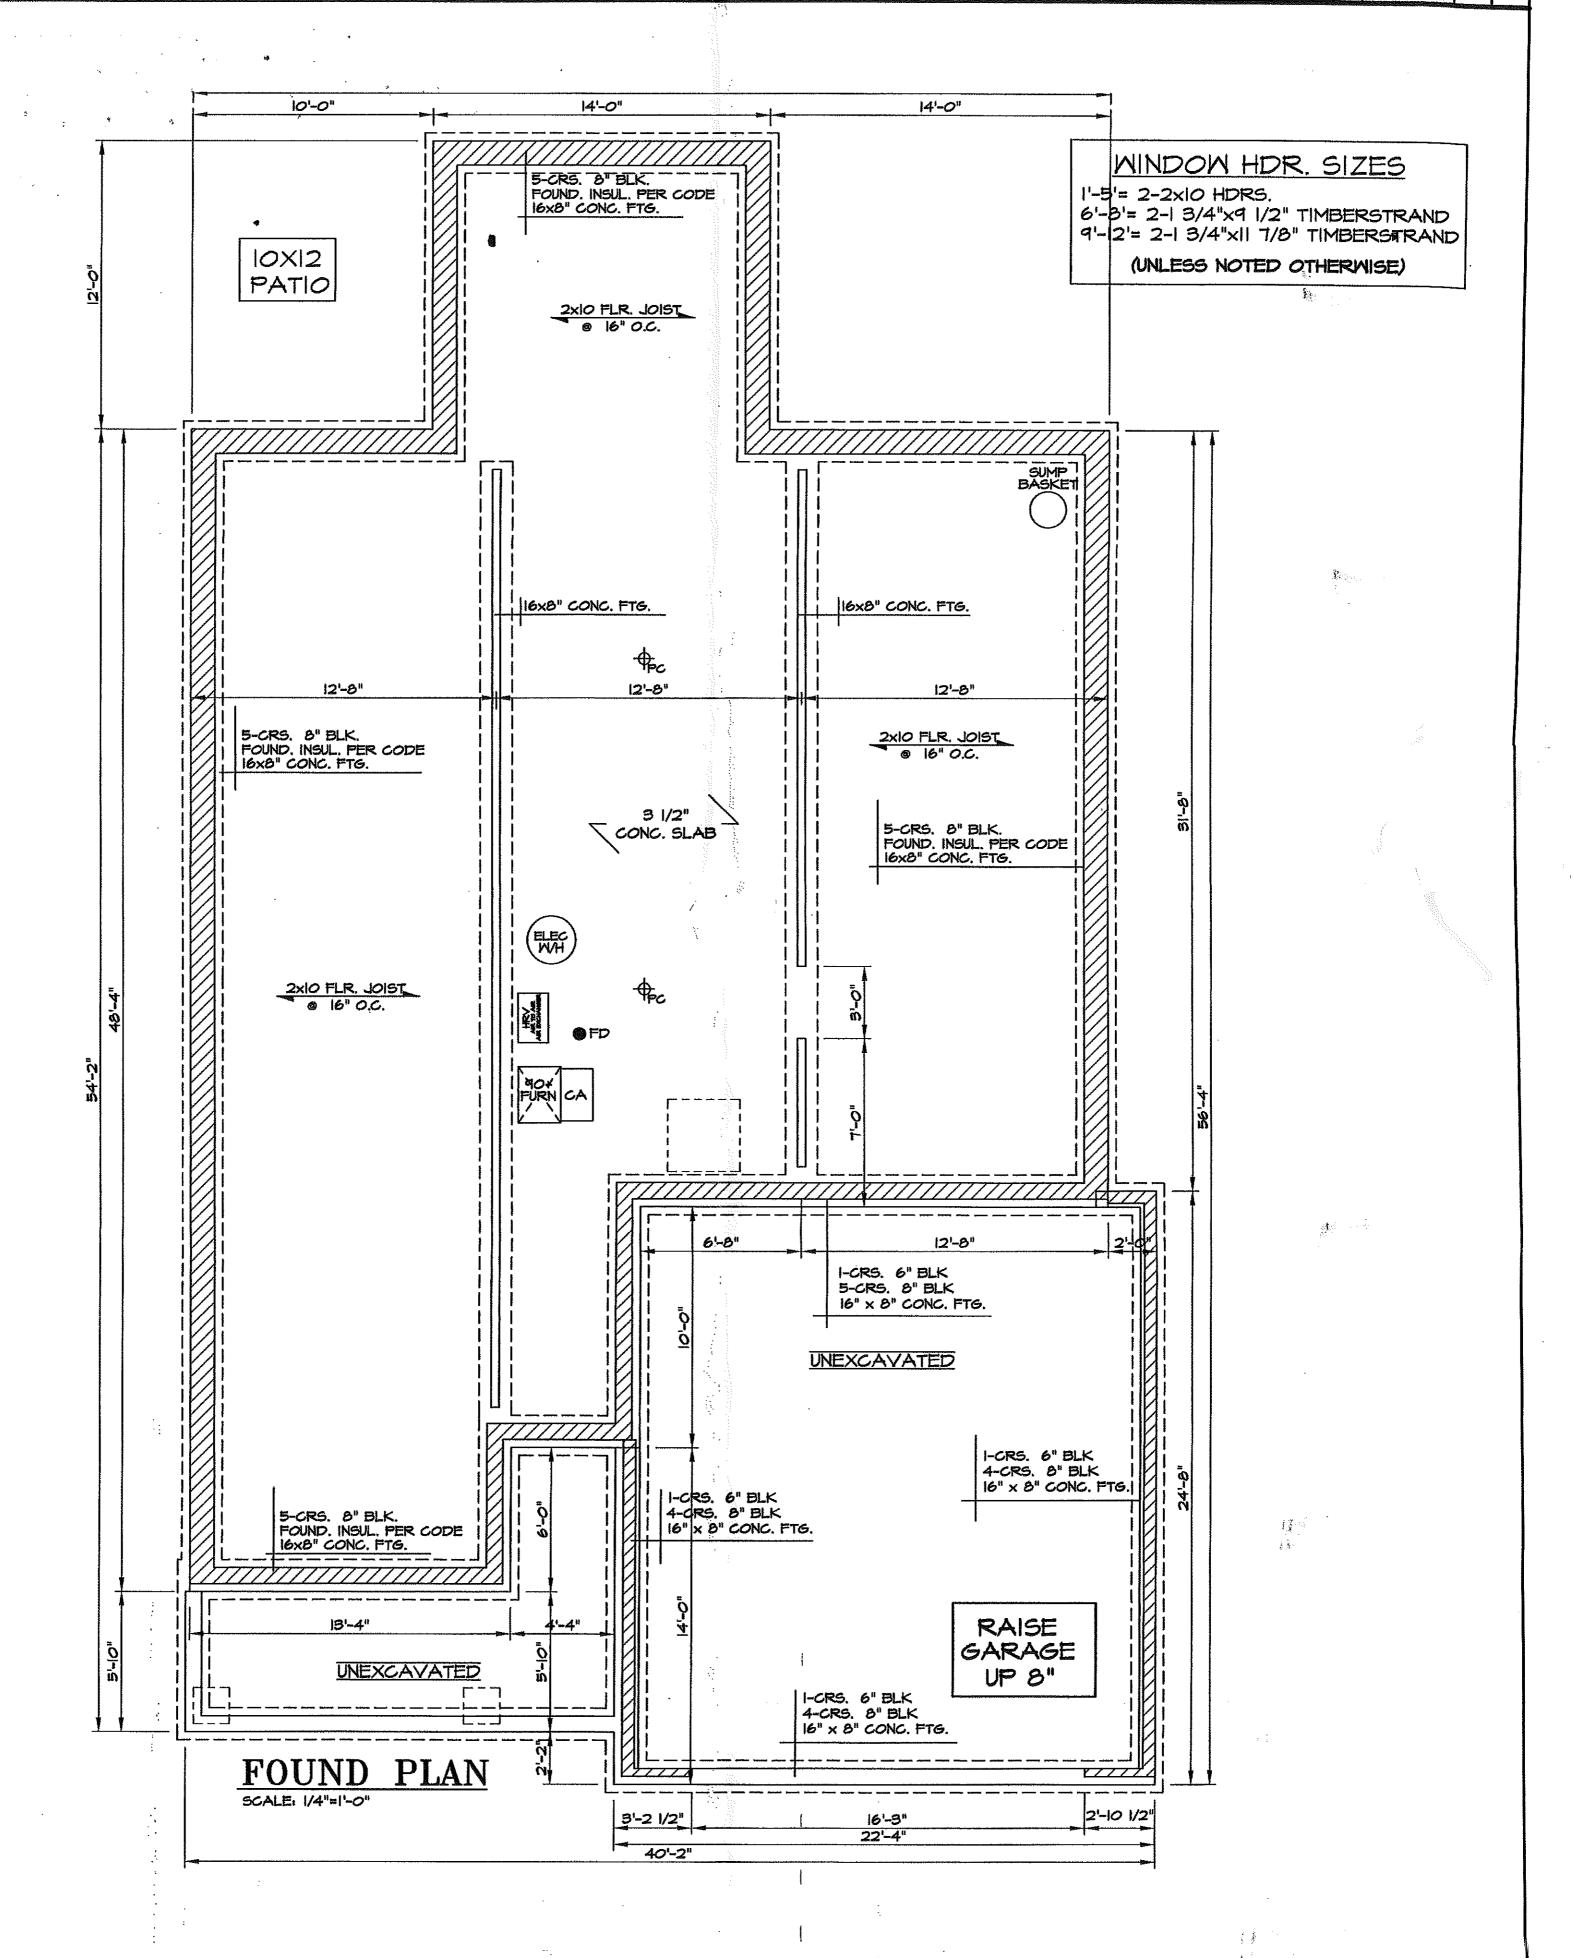

## Osseo Planning Commission Meeting Item

Agenda Item: Consider Rezoning 109 Broadway Street E

Meeting Date: September 21, 2020

**Prepared by:** Kristin Moen, Consultant City Planner

Attachments: Application

House Plans Zoning Map

**Public Hearing Notice** 

Public Hearing Distribution Map and Addresses

**Draft Resolution Approving Rezoning** 

\_\_\_\_\_

#### Background:

Bruce Wiley, owner of Wiley Enterprises and Wiley Properties, has a history with working in the City. The subject property was part of a larger development plan in 2002, in which Wiley Enterprises entered into a Development Agreement with the City to construct the North Clinic site. The plan was to include 4 properties in this area: 101 and 109 Broadway Street E, and 100 and 108 1<sup>st</sup> Street NE. The development plan faded, and three of the four properties have since been paved for a parking area for the North Clinic. After additional unsuccessful attempts to attract development to this area, Mr. Wiley would now like to build his retirement home on the subject property.

#### **Analysis:**

A) Minimum Zoning Requirements for New Development:

|                   | R-1 District Requirement | Subject Property  |
|-------------------|--------------------------|-------------------|
| Minimum Lot Size  | 8,250 square feet        | 8,391 square feet |
| Minimum Lot Width | 50 feet                  | Approx. 55 feet   |