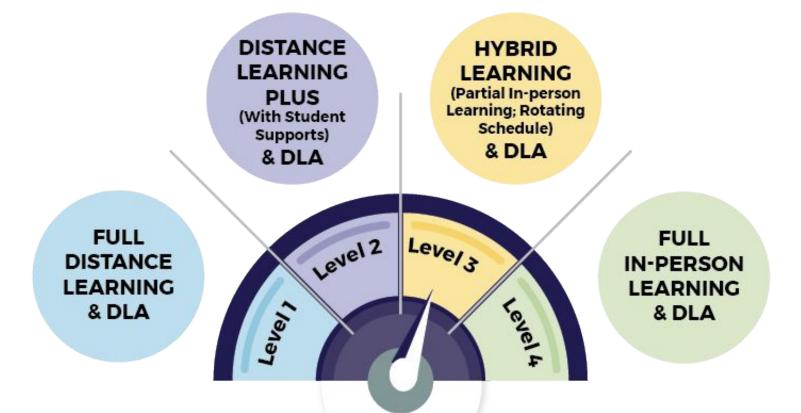

Johnson inquired if the School Resource Officer would be provided for the 2020-21 school year. Grams stated this was a good question and he noted the Osseo Superintendent would be attending the next City Council meeting. He encouraged the Council to direct this question to the Superintendent.

Schulz commented it was his understanding the school district did not intend to remove officers from its schools. He indicated he could not find one positive reason for removing SRO's from the schools. He stated if the schools were to remove SRO's the City may have to direct these calls to the Sheriff's Department.