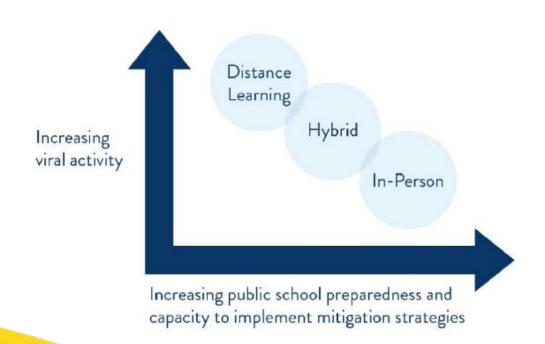

Johnson inquired if the School Resource Officer would be provided for the 2020-21 school year. Grams stated this was a good question and he noted the Osseo Superintendent would be attending the next City Council meeting. He encouraged the Council to direct this question to the Superintendent.

Schulz commented it was his understanding the school district did not intend to remove officers from its schools. He indicated he could not find one positive reason for removing SRO's from the schools. He stated if the schools were to remove SRO's the City may have to direct these calls to the Sheriff's Department.