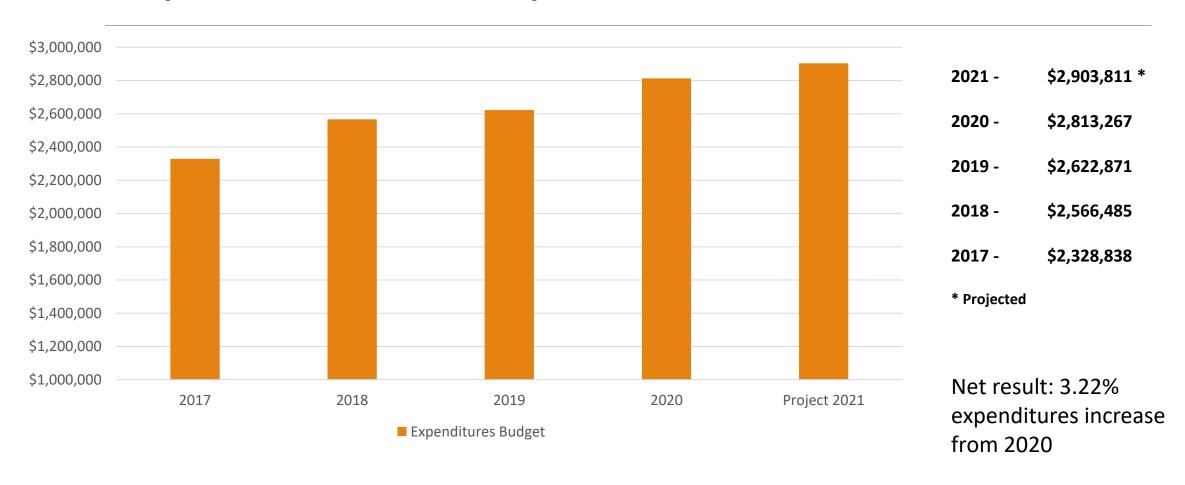

### A. DISCUSS 2021 BUDGET

City Administrator Riley Grams reviewed the preliminary 2021 budget with the Council. He discussed the budget schedule and commented on the next steps. He reported the preliminary 2021 budget would be approved on September 14. The major expenditure changes from 2020 to 2021, along with the major non-tax revenue changes, were reviewed. It was noted staff was projecting a lower revenue amount going into the Cable Fund given the fact a rising number of residents were cutting cable. He explained staff was proposing a 4.9% increase in the expense budget and a non-tax levy revenue decrease of 7.71%, which would lead to a 17.35% tax levy increase. He commented further on the proposed budget noting numbers would be revised as more information was made available.