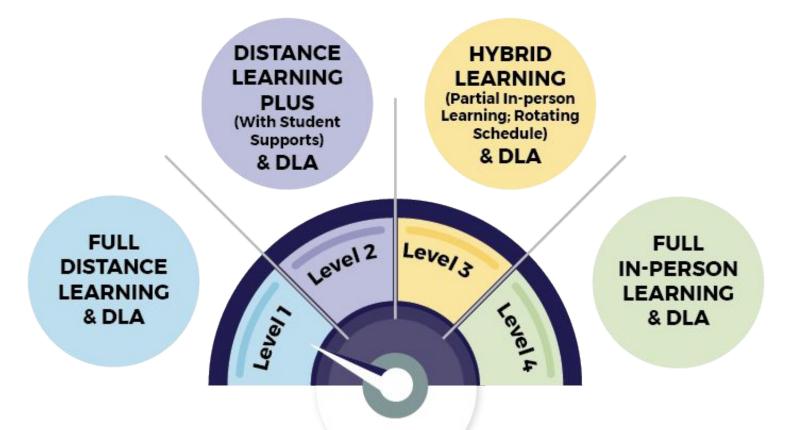

Johnson inquired if the School Resource Officer would be provided for the 2020-21 school year. Grams stated this was a good question and he noted the Osseo Superintendent would be attending the next City Council meeting. He encouraged the Council to direct this question to the Superintendent.

Schulz commented it was his understanding the school district did not intend to remove officers from its schools. He indicated he could not find one positive reason for removing SRO's from the schools. He stated if the schools were to remove SRO's the City may have to direct these calls to the Sheriff's Department.