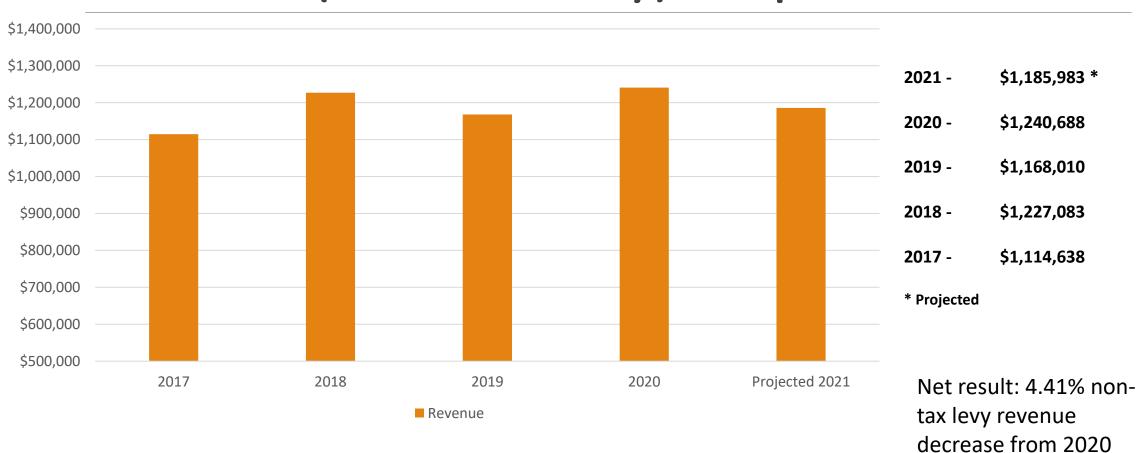

### A. DISCUSS 2021 BUDGET

City Administrator Riley Grams reviewed the preliminary 2021 budget with the Council. He discussed the budget schedule and commented on the next steps. He reported the preliminary 2021 budget would be approved on September 14. The major expenditure changes from 2020 to 2021, along with the major non-tax revenue changes, were reviewed. It was noted staff was projecting a lower revenue amount going into the Cable Fund given the fact a rising number of residents were cutting cable. He explained staff was proposing a 4.9% increase in the expense budget and a non-tax levy revenue decrease of 7.71%, which would lead to a 17.35% tax levy increase. He commented further on the proposed budget noting numbers would be revised as more information was made available.