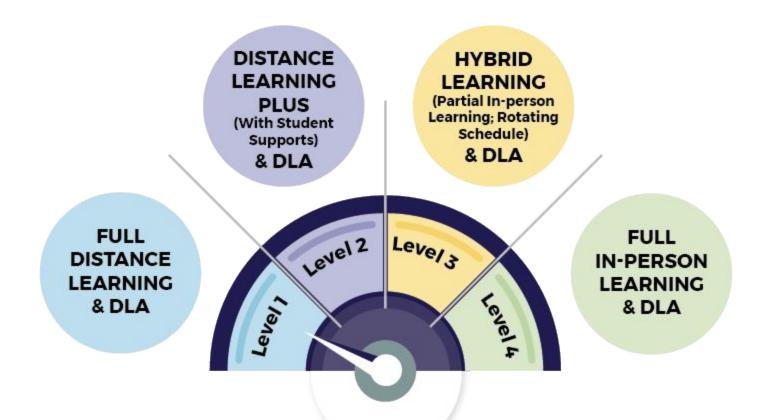

Johnson inquired if the School Resource Officer would be provided for the 2020-21 school year. Grams stated this was a good question and he noted the Osseo Superintendent would be attending the next City Council meeting. He encouraged the Council to direct this question to the Superintendent.

Schulz commented it was his understanding the school district did not intend to remove officers from its schools. He indicated he could not find one positive reason for removing SRO's from the schools. He stated if the schools were to remove SRO's the City may have to direct these calls to the Sheriff's Department.